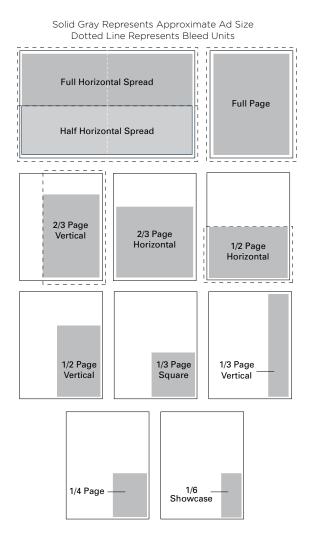

# dps 2017 MECHANICAL SPECIFICATIONS

Magazine Trim Size: 8.125" x 10.875" (inches)

Magazine Bleed Size: 8.625" x 11.375" (inches)

# There is a .25" bleed on all sides of the page.

**Live Area:** Keep all important text and images at least 0.5" (inches) away from the trim on all sides.

**Rich Black:** C=60, M=30, Y=30, K=100.

| NON BLEED UNITS IN INCHES                  | WIDTH  | HEIGHT  |
|--------------------------------------------|--------|---------|
| Spread (2 pages)                           | 15.250 | 9.875   |
| 1/2 Page Horizontal Spread                 | 15.250 | 4.875   |
| Full Page                                  | 7.125  | 9.875   |
| 2/3 Page Horizontal                        | 7.125  | 5.750   |
| 2/3 Page Vertical                          | 4.690  | 8.600   |
| 1/2 Page Vertical                          | 4.690  | 7.500   |
| 1/2 Page Horizontal                        | 7.125  | 4.875   |
| 1/3 Page Vertical                          | 2.250  | 8.600   |
| 1/3 Page Square                            | 4.700  | 4.700   |
| 1/4 Page                                   | 3.600  | 4.300   |
| Showcase (1/6 Page)                        | 2.125  | 4.250   |
| Classified                                 | 2.125  | 1, 2, 3 |
| Target Charts Full Ad                      | 2.24   | 4.19    |
| Target Charts Half Ad                      | 2.24   | 2.69    |
| Product Center                             | 3.50   | 2.30    |
| 1/2 Page Buyers Guide Ad (Horizontal Only) | 7.125  | 4.87    |
| 1/4 Page Buyers Guide Ad (Vertical Only)   | 3.60   | 4.30    |

| BLEED UNITS IN INCHES*        | WIDTH  | HEIGHT |
|-------------------------------|--------|--------|
| Spread (2 Pages)              | 16.750 | 11.375 |
| Full Page                     | 8.625  | 11.375 |
| 2/3 Page Vertical**           | 5.400  | 11.375 |
| 1/2 Page Horizontal ***       | 8.625  | 5.657  |
| 1/2 Page Horizontal Spread*** | 16.750 | 5.657  |

\*ALL units have a .25" bleed incorporated in the measurement \*\*Units shown include an added .25" bleed to ONE side, top and bottom \*\*\* Units include an added .25" bleed to TWO sides and bottom